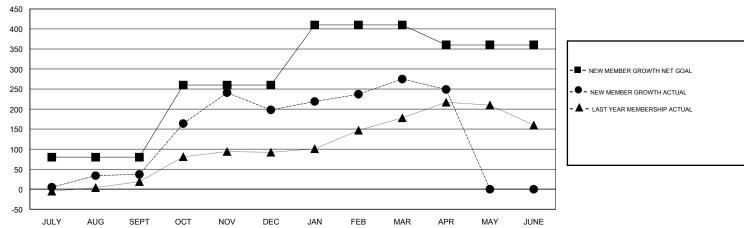

#### GOALS AND ACTUAL MEMBERS CUMULATIVE

| DROPPED CLUBS: 0  DROPPED MEMBERS |     | 48 CLUBS OF 94 ADDED 1 OR MORE NEW MEMBERS | GENDER DISTR  MALE  FEMALE      | 2,089 (85.02%)<br>368 (14.98%) |     |
|-----------------------------------|-----|--------------------------------------------|---------------------------------|--------------------------------|-----|
| DECEASED                          | 2   | CLICK HERE FOR CUMULATIVE                  | TOTAL FAMILY UNIT MEMBERS       |                                | 611 |
| CLUB CANCELLED 0 OTHER 114        |     | MEMBERSHIP DATA                            | FAMILY MEMBERS PAYING HALF DUES |                                | 390 |
|                                   |     |                                            |                                 |                                | 330 |
| TOTAL                             | 116 |                                            |                                 |                                |     |

## **LOCATION REP OF BANGLADESH**

**GMT CA** 

| Clubs         |               |             |               | Members               |                                                                |                                                              |                                                    |  |
|---------------|---------------|-------------|---------------|-----------------------|----------------------------------------------------------------|--------------------------------------------------------------|----------------------------------------------------|--|
|               | RESULTS FOR   | R 2016-2017 |               | RESULTS FOR 2016-2017 |                                                                |                                                              |                                                    |  |
| QUARTER       | NEW CLUB GOAL | NEW CLUBS   | DROPPED CLUBS | QUARTER               | NEW MEMBER GROWTH<br>NET GOAL (not reinstated<br>or transfers) | NEW MEMBER<br>GROWTH ACTUAL (not<br>reinstated or transfers) | DROPPED<br>MEMBERS ACTUAL<br>(including transfers) |  |
| JULY/AUG/SEPT | 1             | 1           | 0             | JULY/AUG/SEPT         | 80                                                             | 52                                                           | 15                                                 |  |
| OCT/NOV/DEC   | 3             | 4           | 0             | OCT/NOV/DEC           | 180                                                            | 216                                                          | 55                                                 |  |
| JAN/FEB/MAR   | 2             | 0           | 0             | JAN/FEB/MAR           | 150                                                            | 92                                                           | 15                                                 |  |
| APR/MAY/JUNE  | 0             | 0           | 0             | APR/MAY/JUNE          | -50                                                            | 5                                                            | 31                                                 |  |