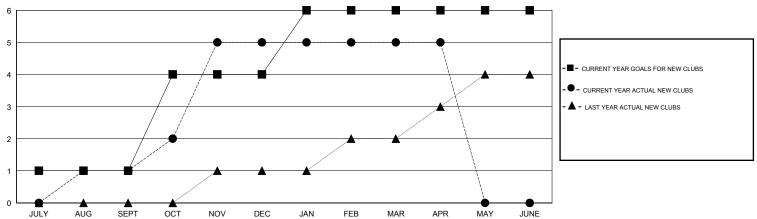

### GOALS AND ACTUAL NEW CLUBS CUMULATIVE

## **LOCATION REP OF BANGLADESH**

**GMT CA** 

| Clubs         |               |             |               | Members               |                                                                |                                                              |                                                    |  |
|---------------|---------------|-------------|---------------|-----------------------|----------------------------------------------------------------|--------------------------------------------------------------|----------------------------------------------------|--|
|               | RESULTS FOR   | R 2016-2017 |               | RESULTS FOR 2016-2017 |                                                                |                                                              |                                                    |  |
| QUARTER       | NEW CLUB GOAL | NEW CLUBS   | DROPPED CLUBS | QUARTER               | NEW MEMBER GROWTH<br>NET GOAL (not reinstated<br>or transfers) | NEW MEMBER<br>GROWTH ACTUAL (not<br>reinstated or transfers) | DROPPED<br>MEMBERS ACTUAL<br>(including transfers) |  |
| JULY/AUG/SEPT | 1             | 1           | 0             | JULY/AUG/SEPT         | 80                                                             | 52                                                           | 15                                                 |  |
| OCT/NOV/DEC   | 3             | 4           | 0             | OCT/NOV/DEC           | 180                                                            | 216                                                          | 55                                                 |  |
| JAN/FEB/MAR   | 2             | 0           | 0             | JAN/FEB/MAR           | 150                                                            | 92                                                           | 15                                                 |  |
| APR/MAY/JUNE  | 0             | 0           | 0             | APR/MAY/JUNE          | -50                                                            | 5                                                            | 31                                                 |  |